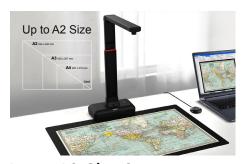

## Ideal for scanning large format journals, manuscripts, newspapers, and maps.

- Max. output size up to 5888x4522 pixels (27MP)
- Large A2 Format Shooting Area
- Adjustable Height Design (A2/A3)
- Flattening Curve Technology
- Support scan and upload to OneDrive and Dropbox cloud storage
- Support Multi-language OCR
- Built-in 3-Level LED Light Control
- Built-in Microphone

#### Large A2-Size Coverage

Scan anything up to A2 in size. Especially for scan large format documents such as newspapers, maps, periodicals, and thick books.

#### **Specifications**

Image Sensor 20.1-Megapixel CMOS Sensor

Max. Resolution Software Interpolation: 5888 x 4522 Pixels (27MP)

Optical: 5104×3924 Pixels (20.1MP)

Max. Shooting Area A2 ( 594x420) mm Max DPI output Approx. 300dpi