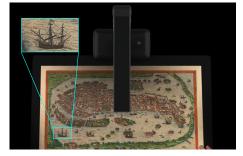

#### **Excellent Scanning Quality**

The S21 equips with a high-resolution image sensor that allows you to capture the most beautiful details, maximum output size up to 5888x4522 pixels (27MP).