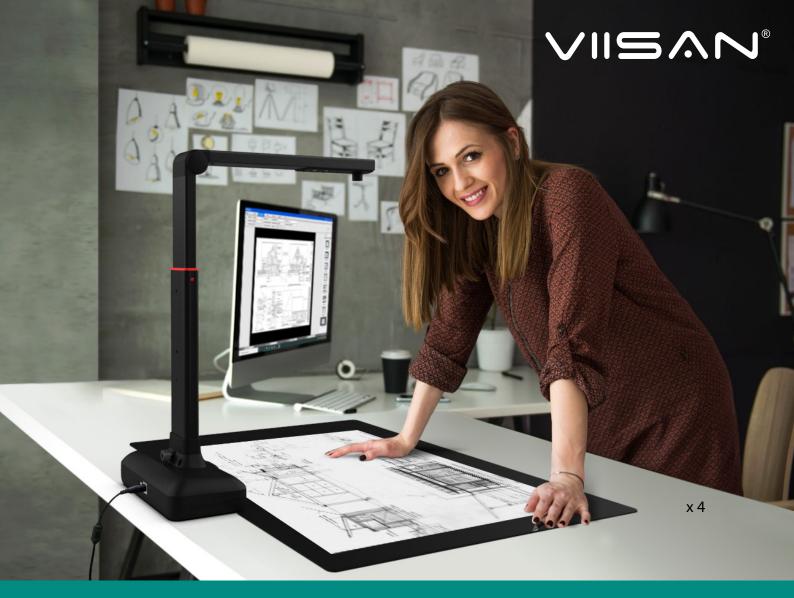

# The Most Affordable A2 Size Overhead Document Scanner

27-Megapixel Output

Large Format Shooting Area

Adjustable Height

≘ = =

Automatic Flattening Curve Pages

Multiple Cards Scanning

Barcodes Recognition

## Ideal for scanning large format journals, manuscripts, newspapers, and maps.

- Max. output size up to 5888x4522 pixels (27MP)
- Large A2 Format Shooting Area
- Adjustable Height Design (A2/A3)
- Flattening Curve Technology
- Support scan and upload to OneDrive and Dropbox cloud storage
- Support Multi-language OCR
- Built-in 3-Level LED Light Control
- Built-in Microphone

#### Large A2-Size Coverage

Scan anything up to A2 in size. Especially for scan large format documents such as newspapers, maps, periodicals, and thick books.