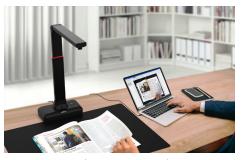

# The Most Affordable A2 Size Overhead Document Scanner

27-Megapixel Output

Large Format Shooting Area

Adjustable Height

≘ = =

Automatic Flattening Curve Pages

Multiple Cards Scanning

Barcodes Recognition

#### Large A2-Size Coverage

Scan anything up to A2 in size. Especially for scan large format documents such as newspapers, maps, periodicals, and thick books.

#### Remote Collaboration Ready

The S21 is UVC/UAC compliant device, you can use it to project your works by using the 3rd video conferencing software during a remote meeting.