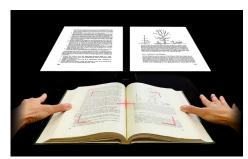

#### Flattening Curve Technology

Automatic flattening of curled pages and erases the finger images, purify background and automatically split them into two pages.