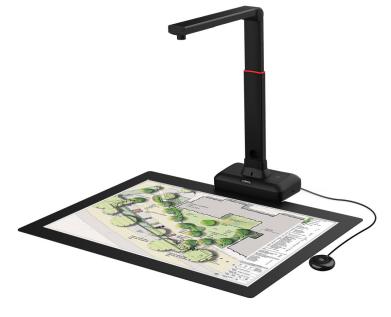

## Ideal for scanning large format journals, manuscripts, newspapers, and maps.

- Max. output size up to 5888x4522 pixels (27MP)
- Large A2 Format Shooting Area
- Adjustable Height Design (A2/A3)
- Flattening Curve Technology
- Support scan and upload to OneDrive and Dropbox cloud storage
- Support Multi-language OCR
- Built-in 3-Level LED Light Control
- Built-in Microphone

#### Large A2-Size Coverage

Scan anything up to A2 in size. Especially for scan large format documents such as newspapers, maps, periodicals, and thick books.

#### **Package Contents**

S21 Scanner x 1
USB Cable x 1
Scanning Pad x 1
Quick Start Guide x 1
Hand Button x 1